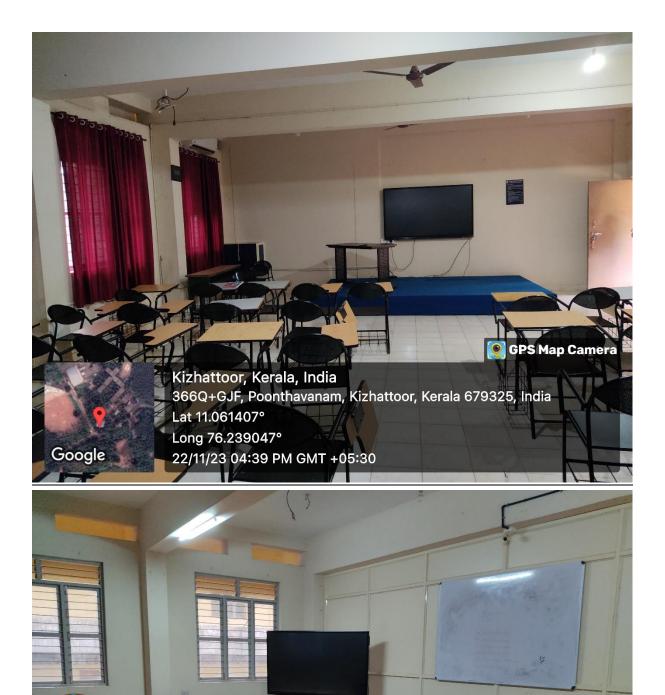

#### **ICT ENABLED SEMINAR HALLS**

GPS Map Camera

Kizhattoor, Kerala, India 366Q+GJF, Poonthavanam, Kizhattoor, Kerala 679325, India Lat 11.061407° Long 76.239047°

1.41

SALUT DATES

22/11/23 04:26 PM GMT +05:30